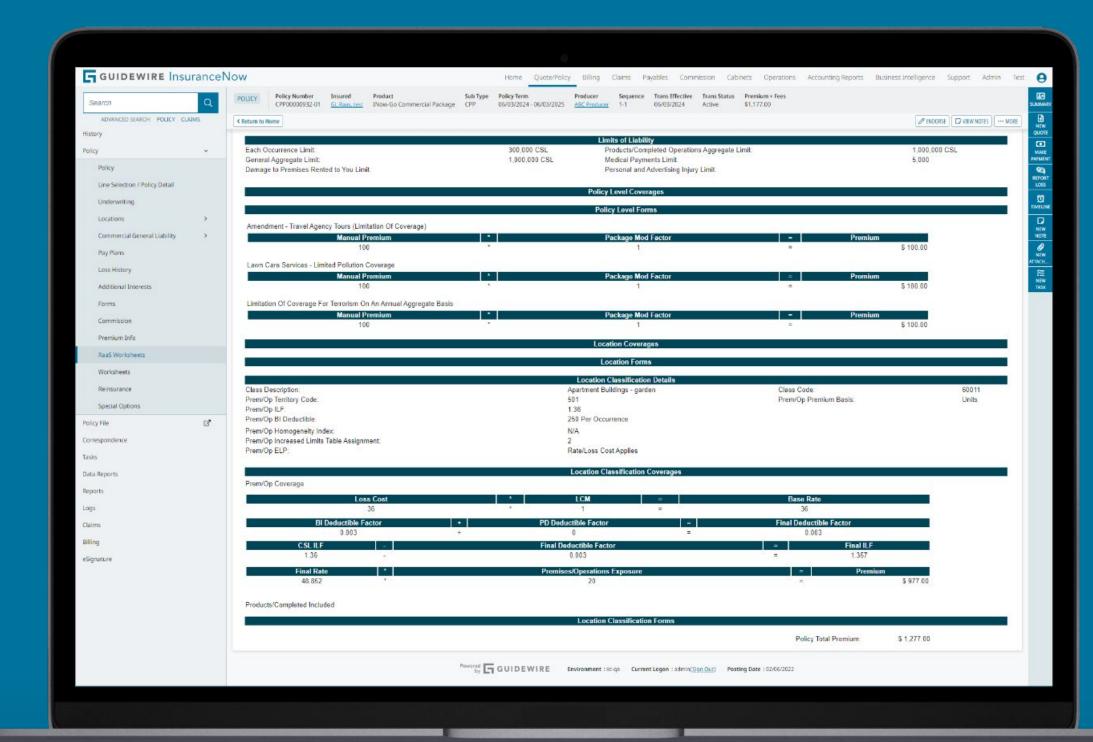

# Easily, accurately and quickly rate new policies

ISO Rating-as-a-Service (RaaS) for Inland Marine

**Increase your revenue and grow your business** by developing products that adhere to ISO guidelines.

Go live with new products more quickly with an integration to instantly tap into the ISO rating service for Inland Marine.

Provides support for custom coverages even if they are not rated by ISO.