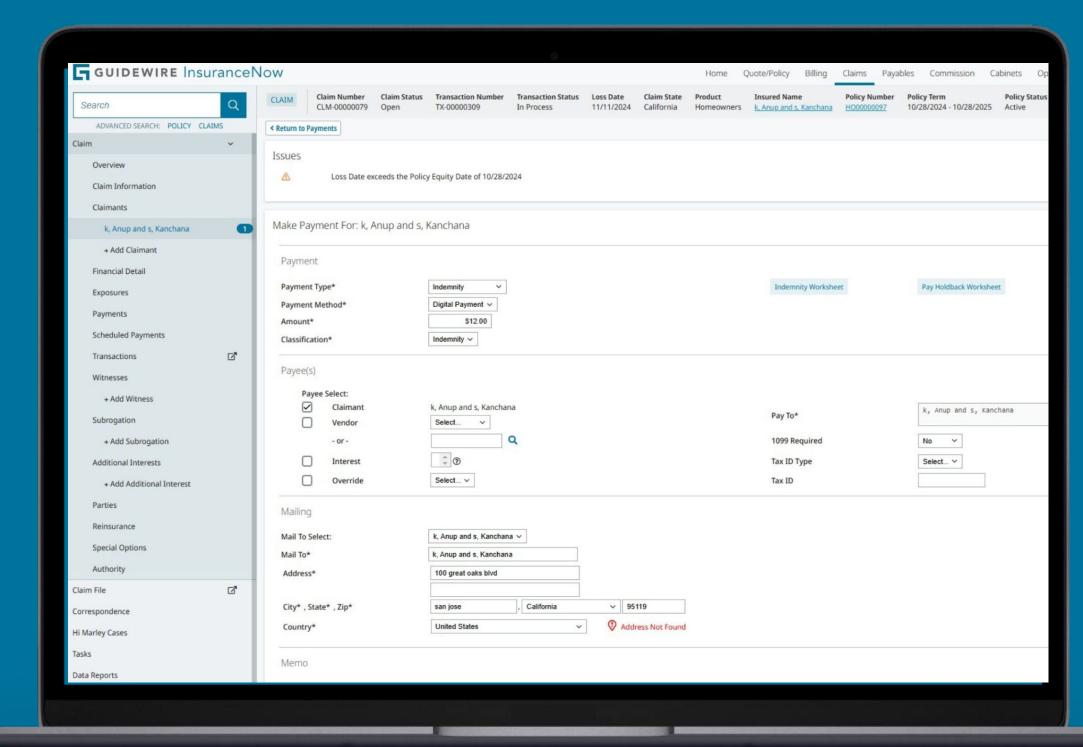

# Streamline the claims and commissions payment process

One Inc: Agent Commission Payment and ClaimsPay Multi-party Claim Payment Approvals

Leverage the power of integrations with two new features available from One Inc.

Ensure transparency in the claims process with Multi-party Claim Payment Approvals that allow payments to multiple parties and require both parties to approve the payment.

Streamline commission payments with Agent Commission Payment with commission payments directly and digitally from One Inc.