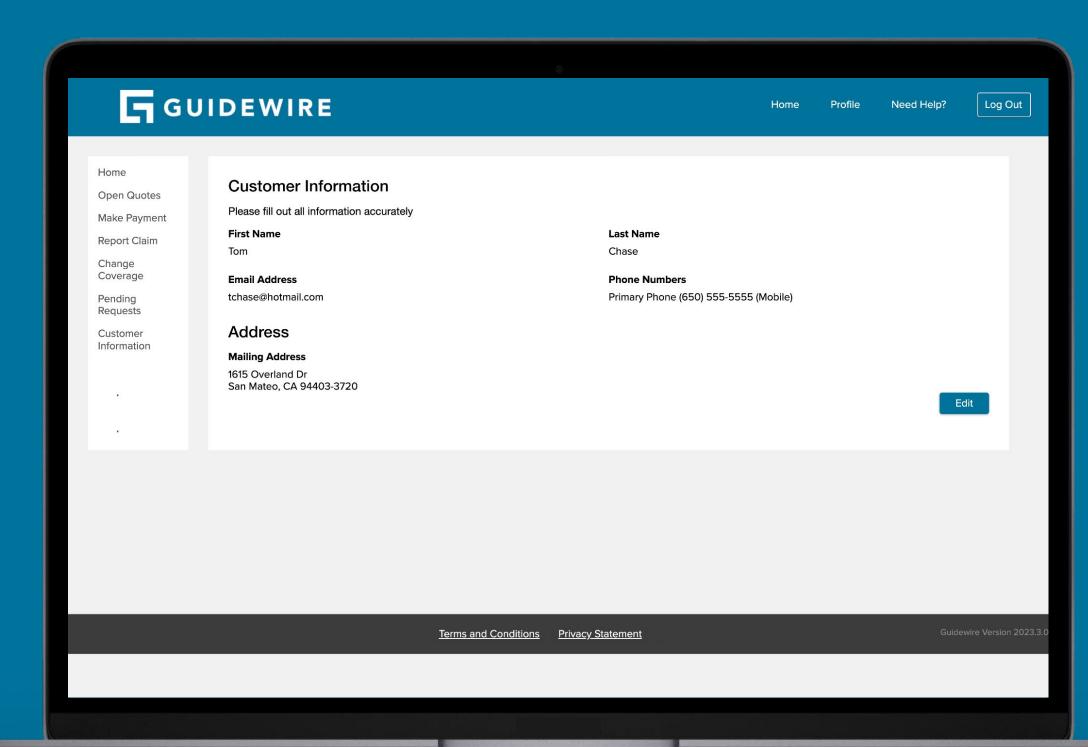

#### Service Portal Upgrades

**Put more control** in the hands of insureds with the ability to easily update:

- Okta registration email address
- MFA email address
- Service portal configurations

**Improve the registration process** with the ability to enter different email address during user registration.

**Streamline the experience** for insureds by filtering out certain billing accounts in the payment flow.