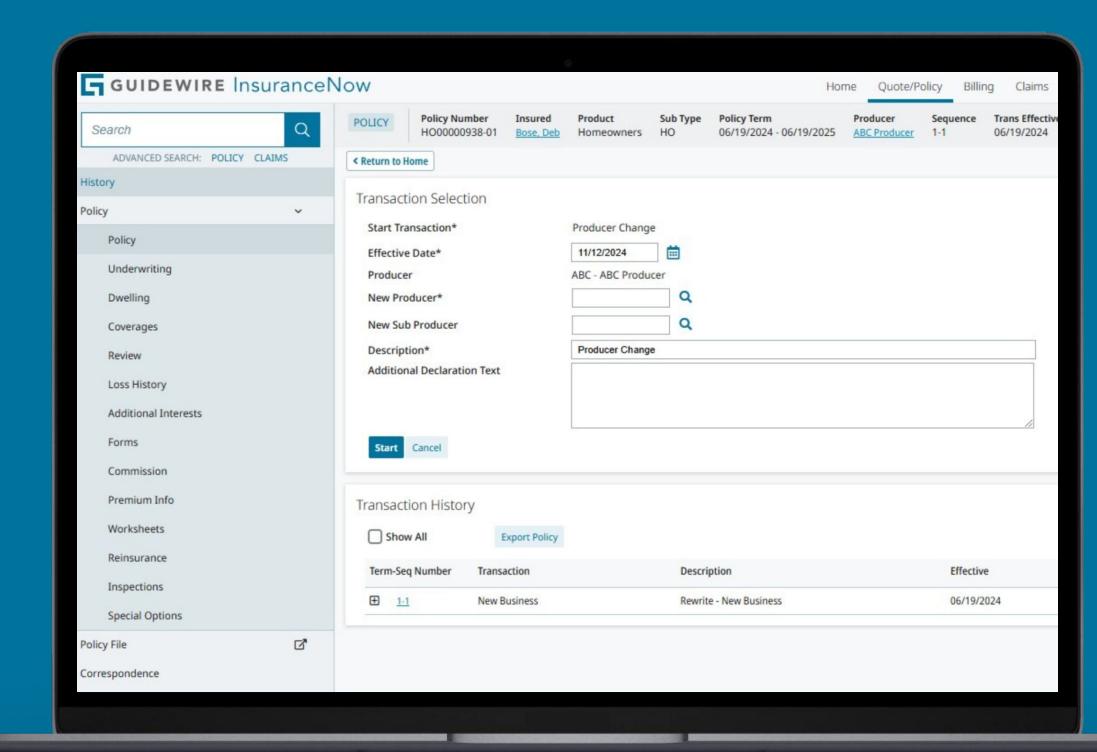

#### Mid Term Producer Change

Easily update a producer for a individual policy without having to wait for renewals.

**Enable carriers** to change the producer for any policy mid term.

**Keep your system accurate** and up-to-date in real time with the most recent information for every policy